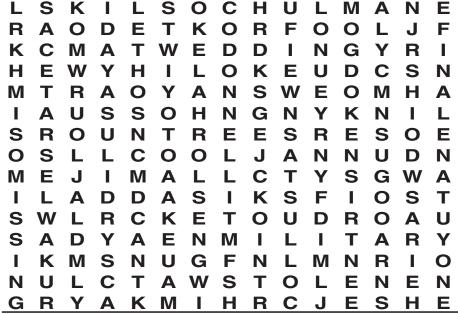

#### WORD SEARCH

In the grid below, twenty answers can be found that fit the category for today. Circle each answer that you find and list it in the space provided at the right of the grid. Answers can be found in all directions—forward, backward, horizontally, vertically and diagonally. An example is given to get you started. Can you find the twenty answers in today's puzzle?

#### Today's Category: Things in a Kitchen

| Ν/Ι      | P  | F | т | NI     | U      | $\circ$ | $\sim$ | $\sim$        | P | В       | P  | 1      | Plates |
|----------|----|---|---|--------|--------|---------|--------|---------------|---|---------|----|--------|--------|
| IVI      |    | _ | ' | 14     | U      | O       |        | $\overline{}$ |   | Ь       | 1  | 2      |        |
| Р        | I  | С | U | Р      | S      | Α       | В      | (P)           | 0 | 0       | D  |        |        |
| E        | K  | С | G | D      | В      | G       | S      | ᄓᆈ            | Т | W       | М  | 4<br>5 |        |
|          |    |   | R |        |        |         |        |               | 0 | L       | \/ |        |        |
| <b>P</b> | IN | D | K | '      | D      | Р       | G      | A             | 3 | L       | V  |        |        |
| Р        | 1  | F | Ν | О      | О      | D       | R      | T             | D | S       | S  |        |        |
| _        | 0  | _ | 0 | $\sim$ | ١٨/    | _       | _      | _             | _ | ^       | _  |        |        |
|          | 5  |   | 5 | O      | W      |         | G      | =             | F | А       |    | 10     |        |
| R        | Т  | Α | Ν | G      | G      | Α       | 0      | s             | U | S       | s  |        |        |
|          |    |   |   |        |        |         |        | $\cup$        |   |         |    |        |        |
| Р        | D  | S | L | ı      | D      | S       | V      | C             | G | F       | S  |        |        |
| ^        | _  | _ | Б | _      | _      | _       | _      | _             |   | $\circ$ |    | 14     |        |
| А        | Н  | G | K | ı      | Н      | D       |        |               | Н | O       | А  | 15     |        |
| Ν        | G  | F | D | S      | G      | R       | Ν      | D             | В | R       | L  |        |        |
|          |    | • | _ |        |        |         |        |               |   |         | _  |        |        |
| S        | Ε  | V | 0 | Т      | S      | Ε       | V      | - 1           | Ν | K       | G  | 18     |        |
| _        | _  | _ | _ |        | $\sim$ | _       | _      |               |   | _       | ., | 19     |        |
| R        |    | ı | S | А      | 0      | ı       | ט      | G             | X | S       | Υ  | 20     |        |