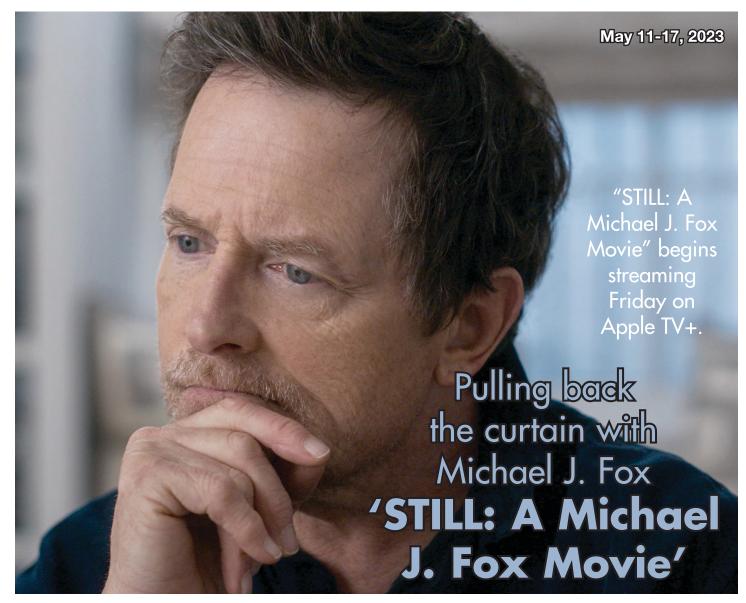

# Apple TV+ profiles Michael J. Fox in 'STILL'

Michael J. Fox's life has entailed a lot, and as his many fans long have been aware, not all of it has been for the cameras.

The five-time Primetime Emmy Award winner was at the height of his popularity as an actor when he received a diagnosis of Parkinson's disease in 1991, and both his private and public aspects get considerable attention in "STILL: A Michael J. Fox Movie," which Apple TV+ debuts Friday, May 12. Directed by Davis Guggenheim ("An Inconvenient Truth") – whose wife, Elisabeth Shue, worked with Fox in the "Back to the Future" franchise – the film factors dramatic re-creations into Fox-narrated recollections of his experiences.

Though Fox maintains that he has retired from acting, he notes that could change under the right circumstances. For now, he's back in the limelight by telling his own story in "STILL: A Michael J. Fox Movie," and it's a singular tale that's worth relating – and hearing – firsthand.