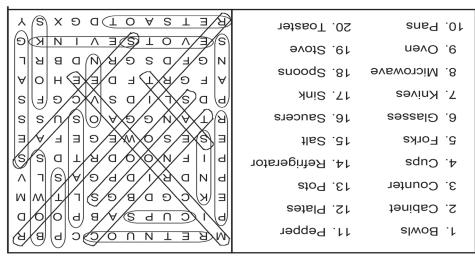

#### WORD SEARCH

In the grid below, twenty answers can be found that fit the category for today. Circle each answer that you find and list it in the space provided at the right of the grid. Answers can be found in all directions—forward, backward, horizontally, vertically and diagonally. An example is given to get you started. Can you find the twenty answers in today's puzzle?

#### Today's Category: Things in a Kitchen

| Ν/Ι      | P  | F | т | NI     | U      | $\circ$ | $\sim$ | $\sim$        | P | В       | P  | 1      | Plates |
|----------|----|---|---|--------|--------|---------|--------|---------------|---|---------|----|--------|--------|
| IVI      |    | _ | ' | 14     | U      | O       |        | $\overline{}$ |   | Ь       | 1  | 2      |        |
| Р        | I  | С | U | Р      | S      | Α       | В      | (P)           | 0 | 0       | D  |        |        |
| E        | K  | С | G | D      | В      | G       | S      | ᄓᆈ            | Т | W       | М  | 4<br>5 |        |
|          |    |   | R |        |        |         |        |               | 0 | L       | \/ |        |        |
| <b>P</b> | IN | D | K | '      | D      | Р       | G      | A             | 3 | L       | V  |        |        |
| Р        | 1  | F | Ν | О      | О      | D       | R      | T             | D | S       | S  |        |        |
| _        | 0  | _ | 0 | $\sim$ | ١٨/    | _       | _      | _             | _ | ^       | _  |        |        |
|          | 5  |   | 5 | O      | W      |         | G      | =             | F | А       |    | 10     |        |
| R        | Т  | Α | Ν | G      | G      | Α       | 0      | s             | U | S       | s  |        |        |
|          |    |   |   |        |        |         |        | $\cup$        |   |         |    |        |        |
| Р        | D  | S | L | ı      | D      | S       | V      | C             | G | F       | S  |        |        |
| ^        | _  | _ | Б | _      | _      | _       | _      | _             |   | $\circ$ |    | 14     |        |
| А        | Н  | G | K | ı      | Н      | D       |        |               | Н | O       | А  | 15     |        |
| Ν        | G  | F | D | S      | G      | R       | Ν      | D             | В | R       | L  |        |        |
|          |    | • | _ |        |        |         |        |               |   |         | _  |        |        |
| S        | Ε  | V | 0 | Т      | S      | Ε       | V      | - 1           | Ν | K       | G  | 18     |        |
| _        | _  | _ | _ |        | $\sim$ | _       | _      |               |   | _       | ., | 19     |        |
| R        |    | ı | S | А      | 0      | ı       | ט      | G             | X | S       | Υ  | 20     |        |