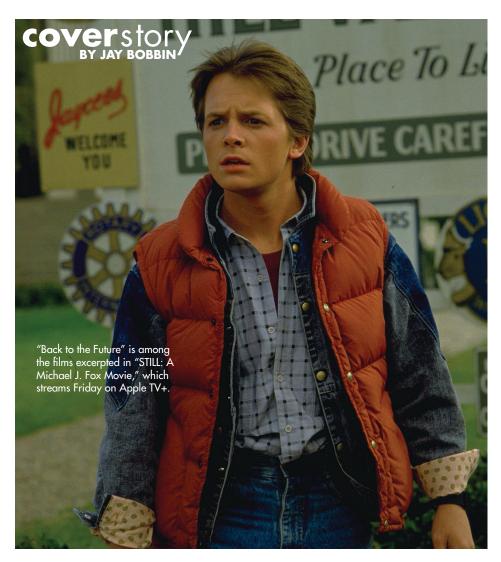

Last year, the Academy of Motion Picture Arts and Sciences gave Fox the Jean Hersholt Humanitarian Award, also an acknowledgment of his significance as a member of the entertainment community. After he moved to Los Angeles from his native Canada, it wasn't long before he was cast as politically minded Alex P. Keaton in the sitcom "Family Ties"; during its seven-season run, he also scored such movie successes as the three "Back to the Future" films, "Teen Wolf" and "The Secret of My Success," plus image departures in "Bright Lights, Big City" (co-starring Fox's wife, Tracy Pollan) and "Casualties of War."